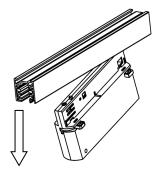

1. Before assembly, ensure that the locking handle is in the "UNLOCK" state and the commutating handle is in the "0" state.

2. Align the boss of the guide light connector with the groove of the guide rail before assembly.

Three-phase guide

Note: The connector boss should be on the same side as the track groove.

Guide light connector

3. After the assembly is complete, turn the LOCK handle clockwise from "UNLOCK" to "LOCK".