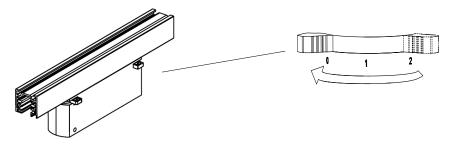

te.





2. Align the boss of the guide light connector with the groove of the guide rail before assembly.



Three-phase guide

Note: The connector boss should be on the same side as the track groove.

Guide light connector

3. After the assembly is complete, turn the LOCK handle clockwise from "UNLOCK" to "LOCK".



Licensed by "WAC" trademark holder - WAC LIGHTING, USA

Address

Chinese Marketing Headquarters : WAC Lighting (Shanghai) Co, Ltd.

: 14,Lane 299, Bi Sheng Road, Shanghai 201204,China Address : Manufactured WAC Lighting (Dongguan) Co, Ltd. China factory

: 390, Qingfeng Road, Qingxi Town, Dngguan, Guangdong. Postal code: 523653



## Two.Commutation regulation:



# Three.Remove guide light connector:

1. .Switch the state of the commutator handle to "0" before removing it.



2. Then turn the LOCK handle counterclockwise to switch from "LOCK" to "UNLOCK".



3. Finally, pull down one end of the guide light connector to remove the entire guide light connector.



Licensed by "WAC" trademark holder - WAC LIGHTING, USA

Chinese Marketing Headquarters : WAC Lighting (Shanghai) Co, Ltd.

: 14,Lane 299, Bi Sheng Road, Shanghai 201204,China Address : Manufactured WAC Lighting (Dongguan) Co, Ltd. China factory Address

: 390, Qingfeng Road, Qingxi Town, Dngguan, Guangdong. Postal code: 523653



### Four.Luminaire regulation:



### Five.Luminaire dimming



# Six.Installation of accessories

- 1. The luminaire can be adapted to various accessories of our company. Please refer to the specifications for specific accessory models. Only the Snoot is used as an example t