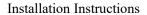

c. Finally, install the front frame into the luminaire.

Model: TL25\*,TL26\*,TL27\*Knob dimming series

- 3. Steel cable installation (only TL23\*/TL27\* series, selected according to the actual situation on site)
- a. Take out the steel cable fittings and put the tail on the connecting arm of the lamp;
- b. Hang the hook on the track or other suitable place. After installation, the diagram is as follows.