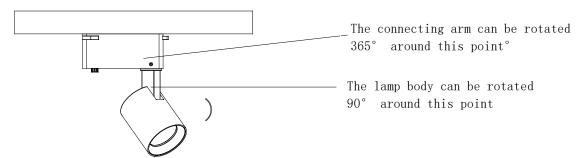

td. China factory

: 390, Qingfeng Road, Qingxi Town, Dngguan, Guangdong. Postal code: 523653



## Two.Commutation regulation:



# Three.Remove guide light connector:

1. .Switch the state of the commutator handle to "0" before removing it.



2. Then turn the LOCK handle counterclockwise to switch from "LOCK" to "UNLOCK".



3. Finally, pull down one end of the guide light connector to remove the entire guide light connector.



Licensed by "WAC" trademark holder - WAC LIGHTING, USA

Chinese Marketing Headquarters : WAC Lighting (Shanghai) Co, Ltd.

: 14,Lane 299, Bi Sheng Road, Shanghai 201204,China Address : Manufactured WAC Lighting (Dongguan) Co, Ltd. China factory Address

: 390, Qingfeng Road, Qingxi Town, Dngguan, Guangdong. Postal code: 523653



### Four.Luminaire regulation:



### Five.Luminaire dimming



# Six.Installation of accessories

- 1. The luminaire can be adapted to various accessories of our company. Please refer to the specifications for specific accessory models. Only the Snoot is used as an example to explain the installation method.
- a. Take out the front frame and hang it on the lamp body. Install the condenser (or other accessories) inside the front frame, as shown on the left below;
- b. Insert the front frame into the lamp body in the direction it was taken out, as shown in the right picture below.



Licensed by "WAC" trademark holder - WAC LIGHTING, USA

Chinese Marketing Headquarters : WAC Lighting (Shanghai) Co, Ltd.

: 14,Lane 299, Bi Sheng Road, Shanghai 201204,China Address : Manufactured WAC Lighting (Dongguan) Co, Ltd. China facto