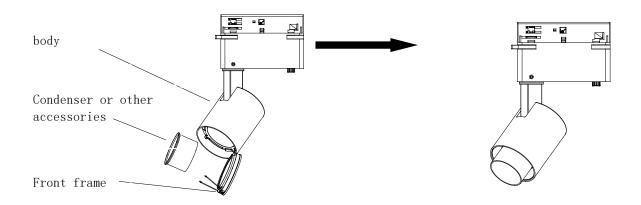

# Six.Installation of accessories

- 1. The luminaire can be adapted to various accessories of our company. Please refer to the specifications for specific accessory models. Only the Snoot is used as an example to explain the installation method.
- a. Take out the front frame and hang it on the lamp body. Install the condenser (or other accessories) inside the front frame, as shown on the left below;
- b. Insert the front frame into the lamp body in the direction it was taken out, as shown in the right picture below.