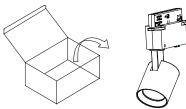

1. Before assembly, ensure that the locking handle is in the "UNLOCK" state and the commutating handle is in the "0" state.

2. Align the boss of the guide light connector with the groove of the guide rail before assembly.

Three-phase guide

Note: The connector boss should be on the same side as the track groove.

Guide light connector

3. After the assembly is complete, turn the LOCK handle clockwise from "UNLOCK" to "LOCK".