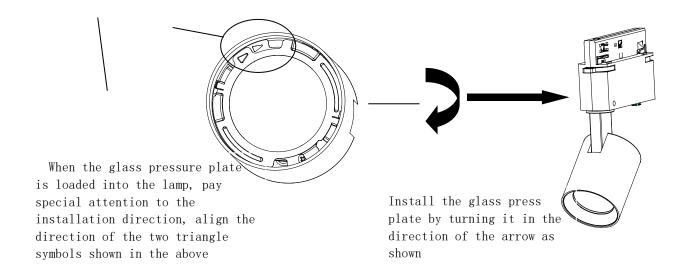

: 390, Qingfeng Road, Qingxi Town, Dngguan, Guangdong. Postal code: 523653

2. Glass replacement method (TL21HLM series, no replacement method for this part).

b. Put the new glass into the lamp, and put the glass pressure plate into the lamp, and press tightly according to the following figure;;

c. Finally, install the front frame into the luminaire.

Model: TL25\*,TL26\*,TL27\*Knob dimming series

- 3. Steel cable installation (only TL23\*/TL27\* series, selected according to the actual situation on site)
- a. Take out the steel cable fittings and put the tail on the connecting arm of the lamp;
- b. Hang the hook on the track or other suitable place. After installation, the diagram is as follows.