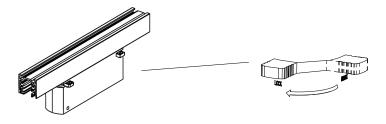

1. Before assembly, ensure that the locking handle is in the "UNLOCK" state and the commutating handle is in the "0" state.

2. Align the boss of the guide light connector with the groove of the guide rail before assembly.

Three-phase guide

Note: The connector boss should be on the same side as the track groove.

Guide light connector

3. After the assembly is complete, turn the LOCK handle clockwise from "UNLOCK" to "LOCK".