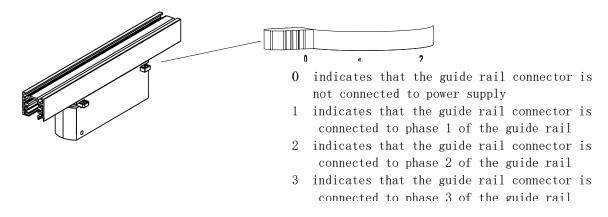

Three-phase guide

Note: The connector boss should be on the same side as the track groove.

Guide light connector

3. After the assembly is complete, turn the LOCK handle clockwise from "UNLOCK" to "LOCK".