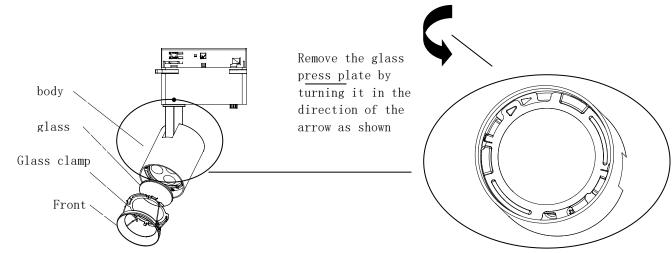

: 390, Qingfeng Road, Qingxi Town, Dngguan, Guangdong. Postal code: 523653

2. Glass replacement method (TL21HLM series, no replacement method for this part).

b. Put the new glass into the lamp, and put the glass pressure plate into the lamp, and press tightly according to the following figure;;