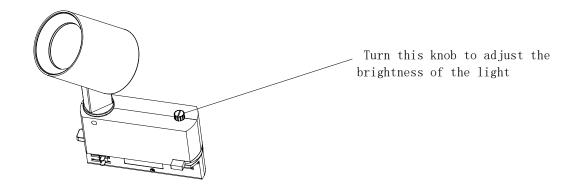

feng Road, Qingxi Town, Dngguan, Guangdong. Postal code: 523653



## Two.Commutation regulation:



# Three.Remove guide light connector:

1. .Switch the state of the commutator handle to "0" before removing it.



2. Then turn the LOCK handle counterclockwise to switch from "LOCK" to "UNLOCK".



3. Finally, pull down one end of the guide light connector to remove the entire guide light connector.



Licensed by "WAC" trademark holder - WAC LIGHTING, USA

Chinese Marketing Headquarters : WAC Lighting (Shanghai) Co, Ltd.

: 14,Lane 299, Bi Sheng Road, Shanghai 201204,China Address : Manufactured WAC Lighting (Dongguan) Co, Ltd. China factory Address

: 390, Qingfeng Road, Qingxi Town, Dngguan, Guangdong. Postal code: 523653



### Four.Luminaire regulation:



### Five.Luminaire dimming



# Six.Installation of accessories

- 1. The luminaire can be adapted to various accessories of our company. Please refer to the specifications for specific accessory models. Only the Snoot is used as an example to explain the installation method.
- a. Take out the front frame and hang it on the lamp body. Install the condenser (or other accessories) inside the front frame, as shown on the left below;
- b. Insert the front frame into the lamp body in the direction it was taken out, as shown in the right picture below.



Licensed by "WAC" trademark holder - WAC LIGHTING, USA

Chinese Marketing Headquarters : WAC Lighting (Shanghai) Co, Ltd.

: 14,Lane 299, Bi Sheng Road, Shanghai 201204,China Address : Manufactured WAC Lighting (Dongguan) Co, Ltd. China factory Address

: 390, Qingfeng Ro