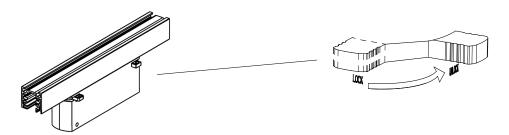

# Three.Remove guide light connector:

1. .Switch the state of the commutator handle to "0" before removing it.

2. Then turn the LOCK handle counterclockwise to switch from "LOCK" to "UNLOCK".

3. Finally, pull down one end of the guide light connector to remove the entire guide light connector.