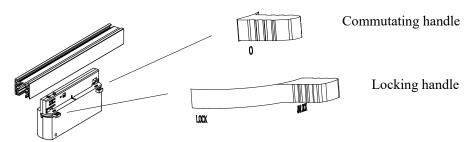

1. Before assembly, ensure that the locking handle is in the "UNLOCK" state and the commutating handle is in the "0" state.

2. Align the boss of the guide light connector with the groove of the guide rail before assembly.

Three-phase guide

Note: The connector boss should be on the same side as the track groove.

Guide light connector

3. After the assembly is complete, turn the LOCK handle clockwise from "UNLOCK" to "LOCK".