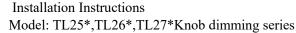

: 390, Qingfeng Road, Qingxi Town, Dngguan, Guangdong. Postal code: 523653

2. Glass replacement method (TL21HLM series, no replacement method for this part).

b. Put the new glass into the lamp, and put the glass pressure plate into the lamp, and press tightly according to the following figure;;

c. Finally, install the front frame into the luminaire.

Model: TL25\*,TL26\*,TL27\*Knob dimming series

- 3. Steel cable installation (only TL23\*/TL27\* series, selected according to the actual situation on site)
- a. Take out the steel cable fittings and put the tail on the connecting arm of the lamp;
- b. Hang the hook on the track or other suitable place. After installation, the diagram is as follows.